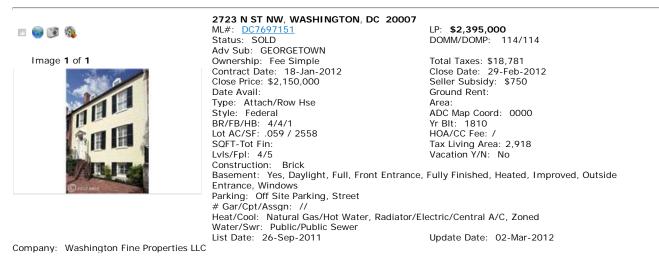

id for 2 yrs. Pet-friendly (20lbs), w/frnt desk, roof deck, pool, comm. & exercise rms. Blks to Whole Foods etc. FHA approved. OPEN HOUSE 12/4 1-4p

Directions: North on Wisconsin Avenue from M Street. Turn right just after the Holiday Inn.



Company: Washington Fine Properties LLC

Remarks: Georgetown corner unit condo with over 2,500 sq ft of dramatic living space. Boasts spectacular canal & partial river views, floor to ceiling windows, high ceilings, fabulous modern kitchen & baths. Multi room home audio & lighting systems. 360 degree city views from building pool, exercise room & roof deck. Condo fee includes all utilities.

Directions: South on Wisconsin, West (right) on K Street to 3303 Water Street. Situated in the heart of Georgetown close to shops, restaurants, theater & more.



Remarks: MILLION DOLLAR RENOVATION OF 28' WIDE 1810 FEDERAL ON QUIET ST IN EAST VILLAGE FEATURING AMAZING ORIG FLOORS THROUGHOUT, ARCHED ENTRY, 5 FPS,LARGE, OPEN FLOORPLAN--CHEF'S KIT W/ADJACENT FAM RM, PRVT GARDEN, AWASH IN NATURAL LIGHT W/SOUTHERN EXPOSURE--NOT TO BE MISSED!! AMAZING SPACE!RENTALPKG AVAILABLE--6 DOORS TO ROSE PARK

Directions: N Street between 27th and 28th



Image 1 of 12

## 3604 WINFIELD LN NW, WASHINGTON, DC 20007 ML#: DC7700337 LP: \$1 Status: SOLD DOMM/

Adv Sub: GEORGETOWN Ownership: Fee Simple Contract Date: 02-Nov-2011 Close Price: \$1,405,000 LP: **\$1,555,000** DOMM/DOMP: 33/33

Total Taxes: \$10,608 Close Date: 02-Feb-2012 Seller Subsidy: \$



Company: TTR Sotheby's International Realty

Remarks: Elegant 4 level, all brick home with 3 bedrooms, 4 1/2 bath