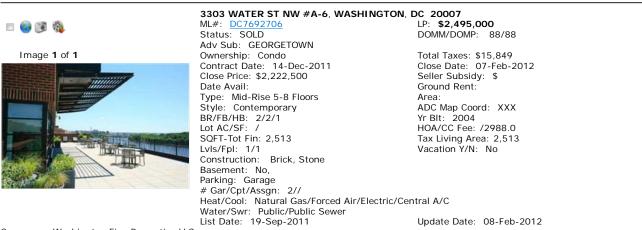

Directions: South on Wisconsin, West (right) on K Street to 3303 Water Street. Situated in the heart of Georgetown close to shops, restaurants, theater & more.

Remarks: MILLION DOLLAR RENOVATION OF 28' WIDE 1810 FEDERAL ON QUIET ST IN EAST VILLAGE FEATURING AMAZING ORIG FLOORS THROUGHOUT, ARCHED ENTRY, 5 FPS,LARGE, OPEN FLOORPLAN--CHEF'S KIT W/ADJACENT FAM RM, PRVT GARDEN, AWASH IN NATURAL LIGHT W/SOUTHERN EXPOSURE--NOT TO BE MISSED!! AMAZING SPACE!RENTALPKG AVAILABLE--6 DOORS TO ROSE PARK