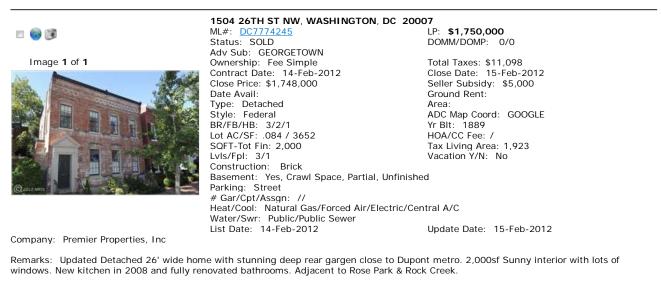

Directions: Take Wisconsin to the waterfront, right on Potomac, right on Grace Street, right on Cecil and small alley on the left.

|                                        | 3216 RESERVOIR RD NW, WASHINGT                                                                                                                                                                                                                                              | ON, DC 20007                                                                                                                                                                 |
|----------------------------------------|-----------------------------------------------------------------------------------------------------------------------------------------------------------------------------------------------------------------------------------------------------------------------------|------------------------------------------------------------------------------------------------------------------------------------------------------------------------------|
| = 🍪 🔞 🎕                                | ML#: <u>DC7735815</u><br>Status: SOLD<br>Adv Sub: GEORGETOWN                                                                                                                                                                                                                | LP: <b>\$1,200,000</b><br>DOMM/DOMP: 41/41                                                                                                                                   |
| Image 1 of 1                           | Ownership: Fee Simple                                                                                                                                                                                                                                                       | Total Taxes: \$11,966                                                                                                                                                        |
|                                        | Contract Date: 11-Jan-2012<br>Close Price: \$1,200,000<br>Date Avail:<br>Type: Semi-Detached<br>Style: Traditional<br>BR/FB/HB: 2/3/0<br>Lot AC/SF: .039 / 1701<br>SQFT-Tot Fin:<br>Lvls/Fpl: 3/1<br>Construction: Brick<br>Basement: Yes, Fully Finished<br>Parking: Other | Close Date: 14-Feb-2012<br>Seller Subsidy: \$<br>Ground Rent:<br>Area:<br>ADC Map Coord: 0000<br>Yr Blt: 1898<br>HOA/CC Fee: /<br>Tax Living Area: 1,540<br>Vacation Y/N: No |
|                                        | # Gar/Cpt/Assgn: //<br>Heat/Cool: Natural Gas/Forced Air/Electric/Central A/C<br>Water/Swr: Public/Public Sewer                                                                                                                                                             |                                                                                                                                                                              |
| Company: Washington Fine Properties LL | List Date: 02-Dec-2011<br>C                                                                                                                                                                                                                                                 | Update Date: 14-Feb-2012                                                                                                                                                     |

Remarks: Charming Georgetown home with delightful period detail and proportions, carefully, tastefully renovated, with rooms full of light. On corner lot at entrance to Caton Place. Exquisite patio with border gardens behind gated privacy fence. Too lovely to miss!!