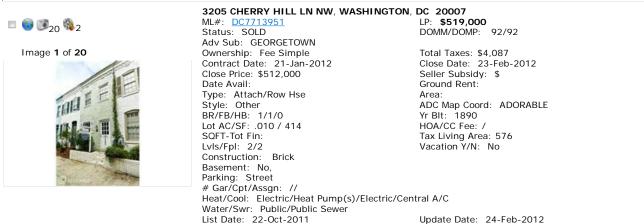

2

## 3604 WINFIELD LN NW, WASHINGTON, DC 20007 ML#: DC7700337 LP: \$1 Status: SOLD DOMM/

Adv Sub: GEORGETOWN Ownership: Fee Simple Contract Date: 02-Nov-2011 Close Price: \$1,405,000 LP: **\$1,555,000** DOMM/DOMP: 33/33

Total Taxes: \$10,608 Close Date: 02-Feb-2012 Seller Subsidy: \$



Company: TTR Sotheby's International Realty

Remarks: Elegant 4 level, all brick home with 3 bedrooms, 4 1/2 baths. Located in the peaceful, private Cloisters adjoining the lush grounds of Georgetown Visitation School. Many upgrades make this perfect for entertaining. Lovely 2 story step-down living room, plantation shutters, updated bathrooms, stainless steel kitchen with granite counters.Walkout LL level to patio.Open house 1-4 10/30

Directions: Access from Reservoir Rd and 35th Street in Georgetown



Company: DC Living Real Estate LLC

Remarks: Two levels, two fireplces, stunning rowhouse in a great location in Georgetown. Refinished hardwood floors, just repainted, private fenced patio. Great price for this fabulous home in excellent condition. Owner is a licensed real estate agent. Will be occupied after 1-1-12 so please call ahead.

Directions: Take Wisconsin to the waterfront, right on Potomac, right on Grace Street, right on Cecil and small alley on the left.

|                                        | 3216 RESERVOIR RD NW, WASHINGT                                                                                                                                                                                                                                              | ON, DC 2000